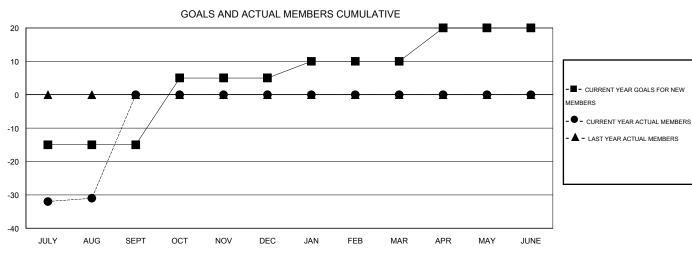

## MONTHLY MEMBERSHIP PROGRESS REPORT

District 29 I

Results as of: 8/31/2015

## LOCATION WEST VIRGINIA

 $\mathsf{GMT}\;\mathsf{CA}\;1$ 

| Clubs                 |                  |           |                  |                  | Members               |                    |                                     |                    |                  |  |
|-----------------------|------------------|-----------|------------------|------------------|-----------------------|--------------------|-------------------------------------|--------------------|------------------|--|
| RESULTS FOR 2015-2016 |                  |           |                  |                  | RESULTS FOR 2015-2016 |                    |                                     |                    |                  |  |
| QUARTER               | NEW CLUB<br>GOAL | NEW CLUBS | DROPPED<br>CLUBS | NET<br>GAIN/LOSS | QUARTER               | NEW MEMBER<br>GOAL | CHARTER AND<br>NEW MEMBERS<br>ADDED | DROPPED<br>MEMBERS | NET<br>GAIN/LOSS |  |
| JULY/AUG/SEPT         | 0                | 0         | 1                | -1               | JULY/AUG/SEPT         | -15                | 33                                  | 64                 | -31              |  |
| OCT/NOV/DEC           | 1                | 0         | 0                | 0                | OCT/NOV/DEC           | 20                 | 0                                   | 0                  | 0                |  |
| JAN/FEB/MAR           | 0                | 0         | 0                | 0                | JAN/FEB/MAR           | 5                  | 0                                   | 0                  | 0                |  |
| APR/MAY/JUNE          | 0                | 0         | 0                | 0                | APR/MAY/JUNE          | 10                 | 0                                   | 0                  | 0                |  |